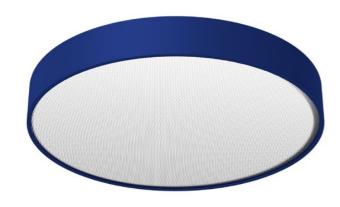

## Ø 590 × 87 mm

Suspended or surface mounted LED luminaires Body made of aluminium profile and steel sheet, powder coated Diffuser made of satinic or microprismatic plexi for soft light diffusion Electronic or dimmable electronic ballast Accessories to be ordered separately

## Product description

| Product code            |
|-------------------------|
| 0-171007.21H            |
|                         |
| Optics                  |
| Microprismatic diffuser |
|                         |
| Ø                       |
| 590 mm                  |

Type of light source LED

Luminous flux 7511 lm Color index (RA) 80

Cover IP 20

Designed for interior

Driver

DALI / SwitchDim

Colour night blue Dimension c 87 mm

Total power consumption

55 W

Color temperatiure

3000 K

Mounting type

surface mounted, suspended

Weight 8.7 kg