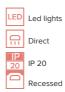

## Product description

Product code 0-171011.000

Optics acrylic satin diffuser

Ø 440 mm

Ceiling recessed ø A + 2mm

Total power consumption **20 W** 

Color temperatiure **3000 K** 

Mounting type recessed,

Weight **4.7 kg**  Driver **EVG** 

Colour **white** 

Dimension c 120 mm

Type of light source **LED** 

Luminous flux 2853 Im

Color index (RA) 80

Cover IP 20

Designed for interior