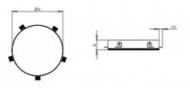

## Product description

Product code 0-171011.000

Optics acrylic satin diffuser

Ø 440 mm

Ceiling recessed ø A + 2mm

Total power consumption **20 W** 

Color temperatiure **3000 K** 

Mounting type recessed,

Weight **4.7 kg**  Driver **EVG** 

Colour **white** 

Dimension c 120 mm

Type of light source **LED** 

Luminous flux 2853 Im

Color index (RA) 80

Cover IP 20

Designed for interior