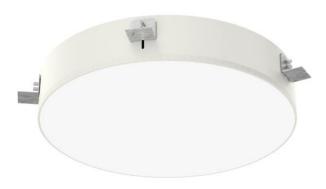

## DEMMO LED RECESSED

series: DEMMO

## Ø 440 × 120 mm

Recessed LED luminaires Body made of aluminium profile and steel sheet, powder coated Diffuser made of satinic or microprismatic plexi for soft light diffusion Electronic or dimmable electronic ballast Accessories to be ordered separately

## Product description

Product code 0-171011.000

Optics acrylic satin diffuser

Ø 440 mm

Ceiling recessed ø A + 2mm

Total power consumption **20 W** 

Color temperatiure **3000 K** 

Mounting type recessed,