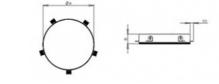

## Ø 440 × 120 mm

Recessed LED luminaires

Body made of aluminium profile and steel sheet, powder coated Diffuser made of satinic or microprismatic plexi for soft light diffusion Electronic or dimmable electronic ballast Accessories to be ordered separately

## Product description

| Product code<br><b>0-171012.000</b> | Driver<br><b>EVG</b>            |
|-------------------------------------|---------------------------------|
| Optics acrylic satin diffuser       | Colour white                    |
| ⊘<br>440 mm                         | Dimension c 120 mm              |
| Ceiling recessed ø A + 2mm          | Type of light source <b>LED</b> |
| Total power consumption <b>20 W</b> | Luminous flux<br>2975 lm        |
| Color temperatiure 4000 K           | Color index (RA)                |

Mounting type Cover recessed, IP 20

Weight Designed for interior