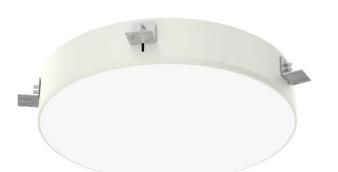

## **DEMMO LED RECESSED**

series: DEMMO

## Ø 440 × 120 mm

Recessed LED luminaires

Body made of aluminium profile and steel sheet, powder coated Diffuser made of satinic or microprismatic plexi for soft light diffusion Electronic or dimmable electronic ballast Accessories to be ordered separately

## Product description

| Product code<br><b>0-171012.000</b> | Driver<br><b>EVG</b>            |
|-------------------------------------|---------------------------------|
| Optics acrylic satin diffuser       | Colour white                    |
| ⊘<br>440 mm                         | Dimension c 120 mm              |
| Ceiling recessed ø A + 2mm          | Type of light source <b>LED</b> |
| Total power consumption <b>20 W</b> | Luminous flux<br>2975 lm        |
| Color temperatiure 4000 K           | Color index (RA)                |