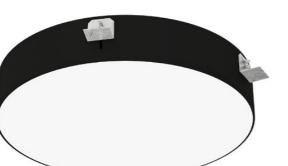

## **DEMMO LED RECESSED**

series: DEMMO

## Ø 440 × 120 mm

Recessed LED luminaires

Body made of aluminium profile and steel sheet, powder coated Diffuser made of satinic or microprismatic plexi for soft light diffusion Electronic or dimmable electronic ballast Accessories to be ordered separately

## Product description

Product code **0-171013.202** 

Optics acrylic satin diffuser

Ø 440 mm

Ceiling recessed ø A + 2mm

Total power consumption

27 W

Color temperatiure