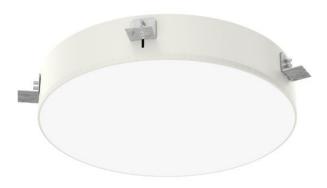

## DEMMO LED RECESSED

series: DEMMO

## Ø 630 × 120 mm

Recessed LED luminaires Body made of aluminium profile and steel sheet, powder coated Diffuser made of satinic or microprismatic plexi for soft light diffusion Electronic or dimmable electronic ballast Accessories to be ordered separately

## Product description

Product code 0-171015.000

Optics acrylic satin diffuser

Ø 630 mm

Ceiling recessed ø A + 2mm

Total power consumption **40 W** 

Color temperatiure **3000 K** 

Mounting type recessed,