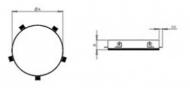

## Product description

Product code 0-171015.000

Optics acrylic satin diffuser

Ø 630 mm

Ceiling recessed ø A + 2mm

Total power consumption **40 W** 

Color temperatiure **3000 K** 

Mounting type recessed,

Weight **5.7 kg**  Driver **EVG** 

Colour **white** 

Dimension c 120 mm

Type of light source **LED** 

Luminous flux 5787 lm

Color index (RA) 80

Cover IP 20

Designed for interior