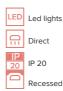

## Product description

Product code 0-171015.000

Optics acrylic satin diffuser

Ø 630 mm

Ceiling recessed ø A + 2mm

Total power consumption **40 W** 

Color temperatiure **3000 K** 

Mounting type recessed,

Weight **5.7 kg**  Driver **EVG** 

Colour **white** 

Dimension c 120 mm

Type of light source **LED** 

Luminous flux 5787 lm

Color index (RA) 80

Cover IP 20

Designed for interior