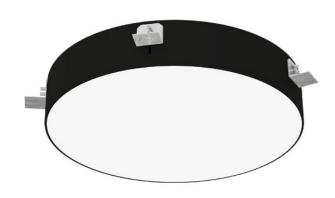

## **DEMMO LED RECESSED**

series: DEMMO

Recessed LED luminaires

Body made of aluminium profile and steel sheet, powder coated Diffuser made of satinic or microprismatic plexi for soft light diffusion Electronic or dimmable electronic ballast Accessories to be ordered separately

Optics

acrylic satin diffuser

630 mm

Ceiling recessed ø A + 2mm

Total power consumption

40 W

Color temperatiure

4000 K

Mounting type recessed,

Weight 5.7 kg

Driver EVG

Colour black

Dimension c 120 mm

Type of light source

LED

Luminous flux 5943 lm