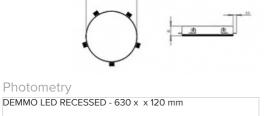

Optics

acrylic satin diffuser

630 mm

Ceiling recessed ø A + 2mm

Total power consumption

40 W

Color temperatiure

4000 K

Mounting type recessed,

Weight 5.7 kg

Driver EVG

Colour black

Dimension c 120 mm

Type of light source

LED

Luminous flux 5943 lm