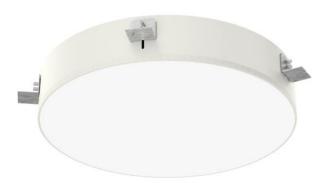

## DEMMO LED RECESSED

series: DEMMO

## Ø 630 × 120 mm

Recessed LED luminaires Body made of aluminium profile and steel sheet, powder coated Diffuser made of satinic or microprismatic plexi for soft light diffusion Electronic or dimmable electronic ballast Accessories to be ordered separately

## Product description

Product code **0-171017.000** 

Optics acrylic satin diffuser

Ø 630 mm

Ceiling recessed ø A + 2mm

Total power consumption **55 W** 

Color temperatiure **3000 K** 

Mounting type recessed,