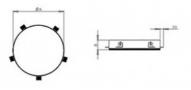

## Ø 630 × 120 mm

Recessed LED luminaires Body made of aluminium profile and steel sheet, powder coated Diffuser made of satinic or microprismatic plexi for soft light diffusion Electronic or dimmable electronic ballast Accessories to be ordered separately

## Product description

Product code **0-171017.000** 

Optics acrylic satin diffuser

Ø 630 mm

Ceiling recessed ø A + 2mm

Total power consumption **55 W** 

Color temperatiure **3000 K** 

Mounting type recessed,

Weight **5.7 kg**  Driver **EVG** 

Colour **white** 

> Dimension c 120 mm

Type of light source **LED** 

Luminous flux **7511 lm** 

Color index (RA) 80

Cover IP 20

Designed for interior