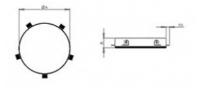

 Ø
 Dimension c

 630 mm
 120 mm

Ceiling recessed Type of light source  $\emptyset$  A + 2mm LED

Total power consumption Luminous flux 55 W 7833 Im

Color temperatiure Color index (RA) **4000 K 80** 

Mounting type Cover recessed, IP 20