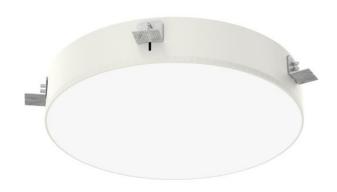

## Ø 630 × 120 mm

Recessed LED luminaires

Body made of aluminium profile and steel sheet, powder coated Diffuser made of satinic or microprismatic plexi for soft light diffusion Electronic or dimmable electronic ballast Accessories to be ordered separately

## Product description

| Product code<br><b>0-171018.000</b> | Driver<br><b>EVG</b>   |
|-------------------------------------|------------------------|
| Optics acrylic satin diffuser       | Coloui<br><b>white</b> |
| Ø                                   | Dimen                  |

 Ø
 Dimension c

 630 mm
 120 mm

Ceiling recessed Type of light source  $\emptyset$  A + 2mm LED

Total power consumption Luminous flux 55 W 7833 Im

Color temperatiure Color index (RA) **4000 K 80** 

Mounting type Cover recessed, IP 20