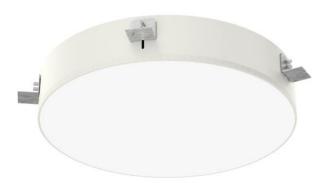

## DEMMO LED RECESSED

series: DEMMO

## Ø 340 × 120 mm

Recessed LED luminaires Body made of aluminium profile and steel sheet, powder coated Diffuser made of satinic or microprismatic plexi for soft light diffusion Electronic or dimmable electronic ballast Accessories to be ordered separately

## Product description

Product code **0-171023.000** 

Optics acrylic satin diffuser

Ø 340 mm

Ceiling recessed ø A + 2mm

Total power consumption **21 W** 

Color temperatiure **3000 K** 

Mounting type recessed,