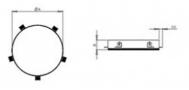

## Ø 340 × 120 mm

Recessed LED luminaires Body made of aluminium profile and steel sheet, powder coated Diffuser made of satinic or microprismatic plexi for soft light diffusion Electronic or dimmable electronic ballast Accessories to be ordered separately

## Product description

Product code **0-171023.000** 

Optics acrylic satin diffuser

Ø 340 mm

Ceiling recessed ø A + 2mm

Total power consumption **21 W** 

Color temperatiure **3000 K** 

Mounting type recessed,

Weight **3.1 kg**  Driver **EVG** 

Colour **white** 

Dimension c 120 mm

Type of light source **LED** 

Luminous flux 2958 Im

Color index (RA) 80

Cover

Designed for interior