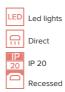

## Ø 340 × 120 mm

Recessed LED luminaires Body made of aluminium profile and steel sheet, powder coated Diffuser made of satinic or microprismatic plexi for soft light diffusion Electronic or dimmable electronic ballast Accessories to be ordered separately

## Product description

Product code **0-171023.000** 

Optics acrylic satin diffuser

Ø 340 mm

Ceiling recessed ø A + 2mm

Total power consumption **21 W** 

Color temperatiure **3000 K** 

Mounting type recessed,

Weight **3.1 kg**  Driver **EVG** 

Colour **white** 

Dimension c 120 mm

Type of light source **LED** 

Luminous flux 2958 Im

Color index (RA) 80

Cover

Designed for interior