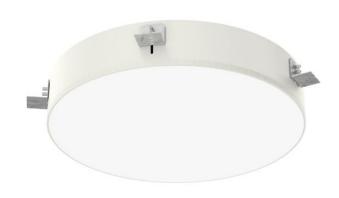

## **DEMMO LED RECESSED**

series: DEMMO

## Ø 340 × 120 mm

Recessed LED luminaires

Body made of aluminium profile and steel sheet, powder coated Diffuser made of satinic or microprismatic plexi for soft light diffusion Electronic or dimmable electronic ballast Accessories to be ordered separately

## Product description

Product code

| 0-171024.000                        | EVG                             |
|-------------------------------------|---------------------------------|
| Optics<br>acrylic satin diffuser    | Colour<br><b>white</b>          |
| ⊘<br>340 mm                         | Dimension c 120 mm              |
| Ceiling recessed ø A + 2mm          | Type of light source <b>LED</b> |
| Total power consumption <b>21 W</b> | Luminous flux<br><b>3265 lm</b> |
| Color temperatiure<br>4000 K        | Color index (RA)<br>80          |
| Mounting type recessed,             | Cover IP 20                     |
| Weight<br>3.1 kg                    | Designed for interior           |