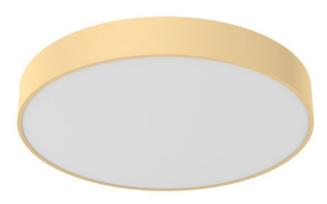

## DEMMO LED

series: DEMMO

## Ø 960 × 87 mm

Suspended or surface mounted LED luminaires Body made of aluminium profile and steel sheet, powder coated Diffuser made of satinic or microprismatic plexi for soft light diffusion Electronic or dimmable electronic ballast Accessories to be ordered separately

## Product description

Product code **0-171025.20W** 

Optics acrylic satin diffuser

Ø 960 mm

Type of light source **LED** 

Luminous flux 18073 Im

Color index (RA) 80

Cover IP 20

Designed for interior Driver DALI / SwitchDim

Colour **ivory** 

Dimension c 87 mm

Total power consumption **128 W** 

Color temperatiure **3000 K** 

Mounting type
surface mounted, suspended

Weight 20.4 kg