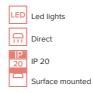

## Product description

Product code **0-171025.20W** 

Optics acrylic satin diffuser

Ø 960 mm

Type of light source **LED** 

Luminous flux 18073 Im

Color index (RA) 80

Cover IP 20

Designed for interior Driver DALI / SwitchDim

Colour **ivory** 

Dimension c 87 mm

Total power consumption **128 W** 

Color temperatiure **3000 K** 

Mounting type
surface mounted, suspended

Weight 20.4 kg