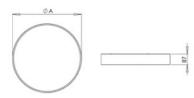

## Product description

Product code **0-171025.20W** 

Optics acrylic satin diffuser

Ø 960 mm

Type of light source **LED** 

Luminous flux 18073 Im

Color index (RA) 80

Cover IP 20

Designed for interior Driver DALI / SwitchDim

Colour **ivory** 

Dimension c 87 mm

Total power consumption **128 W** 

Color temperatiure **3000 K** 

Mounting type
surface mounted, suspended

Weight 20.4 kg