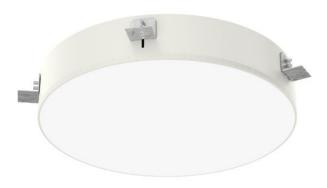

## DEMMO LED RECESSED

series: DEMMO

## Ø 1050 × 120 mm

Recessed LED luminaires Body made of aluminium profile and steel sheet, powder coated Diffuser made of satinic or microprismatic plexi for soft light diffusion Electronic or dimmable electronic ballast Accessories to be ordered separately

## Product description

Product code **0-171027.000** 

Optics acrylic satin diffuser

⊘ 1050 mm

Ceiling recessed ø A + 2mm

Total power consumption **128 W** 

Color temperatiure **3000 K** 

Mounting type recessed,