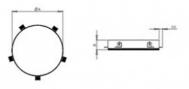

## Product description

Product code **0-171027.000** 

Optics acrylic satin diffuser

⊘ 1050 mm

Ceiling recessed ø A + 2mm

Total power consumption **128 W** 

Color temperatiure **3000 K** 

Mounting type recessed,

Weight **22.8 kg**  Driver **EVG** 

Colour **white** 

Dimension c 120 mm

Type of light source **LED** 

Luminous flux 18073 Im

Color index (RA) 80

Cover IP 20

Designed for interior