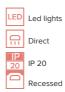

## Product description

Product code **0-171027.000** 

Optics acrylic satin diffuser

⊘ 1050 mm

Ceiling recessed ø A + 2mm

Total power consumption **128 W** 

Color temperatiure **3000 K** 

Mounting type recessed,

Weight **22.8 kg**  Driver **EVG** 

Colour **white** 

Dimension c 120 mm

Type of light source **LED** 

Luminous flux 18073 Im

Color index (RA) 80

Cover IP 20

Designed for interior