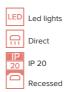

## Product description

Product code **0-171028.000** 

Optics acrylic satin diffuser

⊘ 1050 mm

Ceiling recessed ø A + 2mm

Total power consumption **128 W** 

Color temperatiure **4000 K** 

Mounting type recessed,

Weight **22.8 kg**  Driver **EVG** 

Colour **white** 

Dimension c 120 mm

Type of light source **LED** 

Luminous flux 18843 Im

Color index (RA) 80

Cover IP 20

Designed for interior