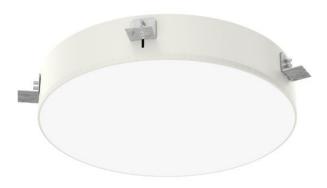

## DEMMO LED RECESSED

series: DEMMO

## Ø 1050 × 120 mm

Recessed LED luminaires Body made of aluminium profile and steel sheet, powder coated Diffuser made of satinic or microprismatic plexi for soft light diffusion Electronic or dimmable electronic ballast Accessories to be ordered separately

## Product description

Product code **0-171028.000** 

Optics acrylic satin diffuser

⊘ 1050 mm

Ceiling recessed ø A + 2mm

Total power consumption **128 W** 

Color temperatiure **4000 K** 

Mounting type recessed,