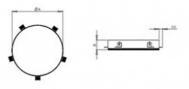

## Product description

Product code **0-171028.000** 

Optics acrylic satin diffuser

⊘ 1050 mm

Ceiling recessed ø A + 2mm

Total power consumption **128 W** 

Color temperatiure **4000 K** 

Mounting type recessed,

Weight **22.8 kg**  Driver **EVG** 

Colour **white** 

Dimension c 120 mm

Type of light source **LED** 

Luminous flux 18843 Im

Color index (RA) 80

Cover IP 20

Designed for interior