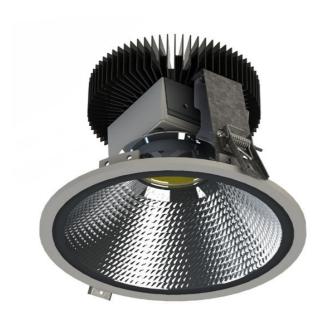

## Ø 200 × 125 mm

Recessed LED downlight luminaire

The luminaire is equipped with cooler based on passive cooling Frame made of aluminium profile powder coated with fine structured colour Round reflector with diffuse pattern made of anodized aluminium sheet Possibility of choice of electronic, dimmable electronic ballast or connection directly into 230V

## Product description

Product code 0-212030.000

Optics Al reflector

200 mm

Ceiling recessed

Ø190

Total power consumption

10 W

Color temperatiure

3000 K

Mounting type recessed,

Weight 1.5 kg

Driver EVG

Colour white

Dimension c 125 mm

Type of light source

LED

Luminous flux 1186 lm

Color index (RA)

80

Cover **IP 20** 