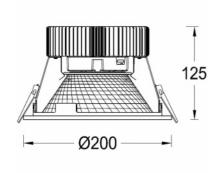

## OIZZO Ø200 LED

series: OIZZO

IP 20

## Ø 200 × 125 mm

Recessed LED downlight luminaire

The luminaire is equipped with cooler based on passive cooling Frame made of aluminium profile powder coated with fine structured colour Round reflector with diffuse pattern made of anodized aluminium sheet Possibility of choice of electronic, dimmable electronic ballast or connection directly into 230V

## Product description

Product code 0-212030.000

Optics Al reflector

200 mm

Ceiling recessed

Ø190

Total power consumption

10 W

Color temperatiure

3000 K

Mounting type recessed,

Weight 1.5 kg

Driver EVG

Colour white

Dimension c 125 mm

Type of light source

LED

Luminous flux 1186 lm

Color index (RA)

80

Cover **IP 20** 