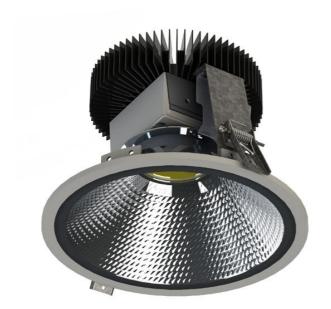

# OIZZO Ø200 LED

series: OIZZO

LED Led lights

IP 20

## Ø 200 × 125 mm

Recessed LED downlight luminaire

The luminaire is equipped with cooler based on passive cooling Frame made of aluminium profile powder coated with fine structured colour Round reflector with diffuse pattern made of anodized aluminium sheet Possibility of choice of electronic, dimmable electronic ballast or connection directly into 230V

# Product description

Product code 0-212031.000

Optics Al reflector

200 mm

Ceiling recessed

Ø190

Total power consumption

10 W