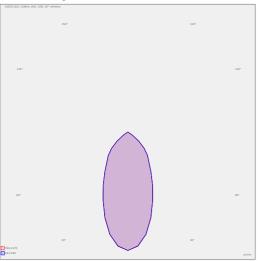

HORMEN CE a.s.

Moulíkova 3286/1b 150 00 Praha 5 IČO: 27154742 DIČ: CZ27154742 www.hormen.cz



# 125 Ø200

### Photometry



# OIZZO Ø200 LED

series: OIZZO

LED Led lights

IP 20

## Ø 200 × 125 mm

Recessed LED downlight luminaire

The luminaire is equipped with cooler based on passive cooling Frame made of aluminium profile powder coated with fine structured colour Round reflector with diffuse pattern made of anodized aluminium sheet Possibility of choice of electronic, dimmable electronic ballast or connection directly into 230V

Newly we are able to offer version with 230V DALI LED module Usage: offices, schools, interiors of buildings, commercial rooms, other interiors

# Product description

Product code 0-212031.000

Optics Al reflector

200 mm

Ceiling recessed

Ø190

Total power consumption

10 W

Color temperatiure

4000 K

Mounting type recessed,

Weight

1.5 kg

Driver EVG

Colour white

Dimension