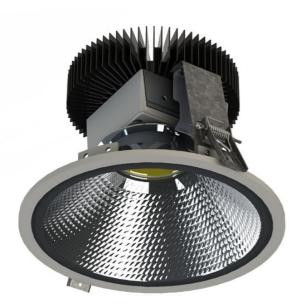

## Ø 200 × 125 mm

Recessed LED downlight luminaire

The luminaire is equipped with cooler based on passive cooling Frame made of aluminium profile powder coated with fine structured colour Round reflector with diffuse pattern made of anodized aluminium sheet Possibility of choice of electronic, dimmable electronic ballast or connection directly into 230V

Newly we are able to offer version with 230V DALI LED module Usage: offices, schools, interiors of buildings, commercial rooms, other interiors