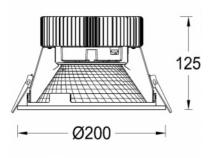

## Ø 200 × 125 mm

Recessed LED downlight luminaire

The luminaire is equipped with cooler based on passive cooling Frame made of aluminium profile powder coated with fine structured colour Round reflector with diffuse pattern made of anodized aluminium sheet Possibility of choice of electronic, dimmable electronic ballast or connection directly into 230V

## Product description

| Product code     |
|------------------|
| 0-212032.000     |
| Optics           |
| 1                |
| Al reflector     |
| 0                |
| Ø                |
| 200 mm           |
|                  |
| Ceiling recessed |
| Ø190             |
|                  |

Ø190 Total power consumption

19 W

Color temperatiure **3000 K** 

Mounting type recessed,

Weight 1.5 kg EVG Colour white

Driver

Dimension c 125 mm

Type of light source **LED** 