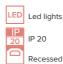

## Ø 200 × 125 mm

Recessed LED downlight luminaire

The luminaire is equipped with cooler based on passive cooling Frame made of aluminium profile powder coated with fine structured colour Round reflector with diffuse pattern made of anodized aluminium sheet Possibility of choice of electronic, dimmable electronic ballast or connection directly into 230V

Total power consumption 19 W

Color temperatiure

4000 K

Mounting type recessed,

Weight 1.5 kg EVG Colour white

Driver

Dimension c 125 mm

Type of light source **LED** 