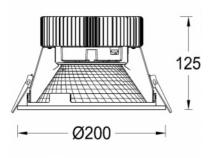

## Ø 200 × 125 mm

Recessed LED downlight luminaire

The luminaire is equipped with cooler based on passive cooling Frame made of aluminium profile powder coated with fine structured colour Round reflector with diffuse pattern made of anodized aluminium sheet Possibility of choice of electronic, dimmable electronic ballast or connection directly into 230V

## Product description

| Product code     |  |
|------------------|--|
| 0-212033.000     |  |
| Ontion           |  |
| Optics           |  |
| Al reflector     |  |
|                  |  |
| Ø                |  |
| 200 mm           |  |
|                  |  |
| Ceiling recessed |  |
| Ø190             |  |
| 0100             |  |
|                  |  |