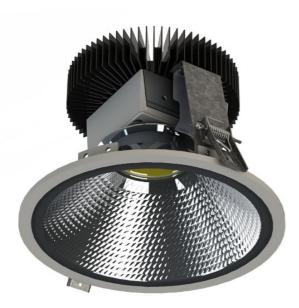

## Ø 200 × 125 mm

Recessed LED downlight luminaire

The luminaire is equipped with cooler based on passive cooling Frame made of aluminium profile powder coated with fine structured colour Round reflector with diffuse pattern made of anodized aluminium sheet Possibility of choice of electronic, dimmable electronic ballast or connection directly into 230V