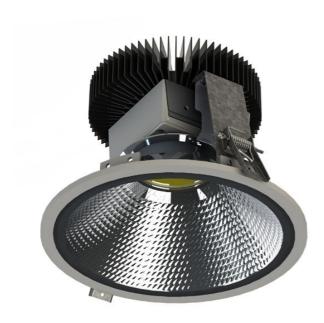

## Ø 200 × 125 mm

Recessed LED downlight luminaire

The luminaire is equipped with cooler based on passive cooling Frame made of aluminium profile powder coated with fine structured colour Round reflector with diffuse pattern made of anodized aluminium sheet Possibility of choice of electronic, dimmable electronic ballast or connection directly into 230V

Newly we are able to offer version with 230V DALI LED module Usage: offices, schools, interiors of buildings, commercial rooms, other interiors

## Product description

Product code 0-212036.000

Optics Al reflector

200 mm

Ceiling recessed

Ø190

Total power consumption

26 W