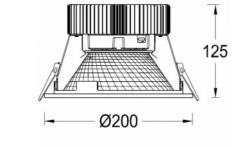

## Ø 200 × 125 mm

Recessed LED downlight luminaire

The luminaire is equipped with cooler based on passive cooling Frame made of aluminium profile powder coated with fine structured colour Round reflector with diffuse pattern made of anodized aluminium sheet Possibility of choice of electronic, dimmable electronic ballast or connection directly into 230V

## Product description

Product code 0-212036.000

Optics Al reflector

200 mm

Ceiling recessed

Ø190

Total power consumption

26 W

Color temperatiure

3000 K

Mounting type recessed,

Weight 1.5 kg

Driver EVG

Colour white

Dimension c 125 mm

Type of light source