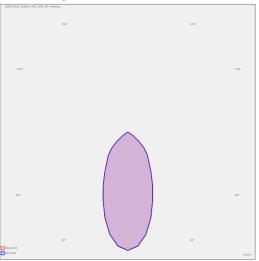

HORMEN CE a.s.

Moulíkova 3286/1b 150 00 Praha 5 IČO: 27154742 DIČ: CZ27154742 www.hormen.cz



# 125 Ø200

### Photometry



# OIZZO Ø200 LED

series: OIZZO

LED Led lights

IP 20

## Ø 200 × 125 mm

Recessed LED downlight luminaire

The luminaire is equipped with cooler based on passive cooling Frame made of aluminium profile powder coated with fine structured colour Round reflector with diffuse pattern made of anodized aluminium sheet Possibility of choice of electronic, dimmable electronic ballast or connection directly into 230V

Newly we are able to offer version with 230V DALI LED module Usage: offices, schools, interiors of buildings, commercial rooms, other interiors

# Product description

Product code

0-212037.000

Optics

Al reflector

200 mm

Ceiling recessed

Ø190

Total power consumption

26 W

Color temperatiure

4000 K

Mounting type

recessed,

Weight 1.5 kg

Driver EVG

Colour white

Dimensi