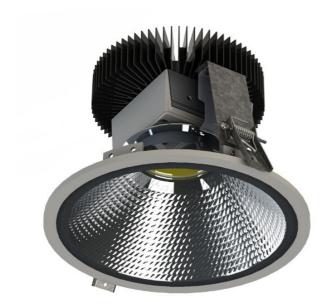

# OIZZO Ø200 LED

series: OIZZO

LED Led lights

IP 20

## Ø 200 × 125 mm

Recessed LED downlight luminaire

The luminaire is equipped with cooler based on passive cooling Frame made of aluminium profile powder coated with fine structured colour Round reflector with diffuse pattern made of anodized aluminium sheet Possibility of choice of electronic, dimmable electronic ballast or connection directly into 230V