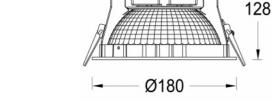

## OIZZO Ø180 LED

series: OIZZO

IP 20

## Ø 180 × 128 mm

Recessed LED downlight luminaire

The luminaire is equipped with cooler based on passive cooling Frame made of aluminium profile powder coated with fine structured colour Round reflector with diffuse pattern made of anodized aluminium sheet Possibility of choice of electronic, dimmable electronic ballast or connection directly into 230V

## Product description

Product code 0-212040.000

Optics Al reflector

180 mm

Ceiling recessed Ø170

Total power consumption

10 W

Color temperatiure

3000 K

Mounting type recessed,

Weight 1.5 kg

Driver EVG

Colour white

Dimension c 128 mm

Type of light source

LED