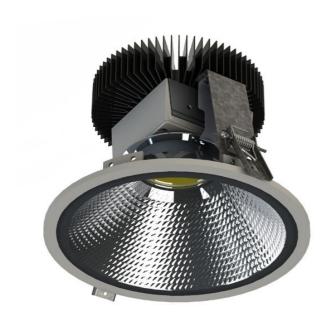

## Ø 180 × 128 mm

Recessed LED downlight luminaire

The luminaire is equipped with cooler based on passive cooling Frame made of aluminium profile powder coated with fine structured colour Round reflector with diffuse pattern made of anodized aluminium sheet Possibility of choice of electronic, dimmable electronic ballast or connection directly into 230V

Newly we are able to offer version with 230V DALI LED module Usage: offices, schools, interiors of buildings, commercial rooms, other interiors

## Product description

Product code 0-212040.000

Optics Al reflector

180 mm

Ceiling recessed Ø170

Total power consumption

10 W

Color temperatiure

3000 K

Mounting type recessed,

Weight 1.5 kg

Driver EVG

Colour white

Dimension c 128 mm

Type of light source

LED

Luminous flux 1186 lm

Color index (RA) 80

Cover **IP 20** 