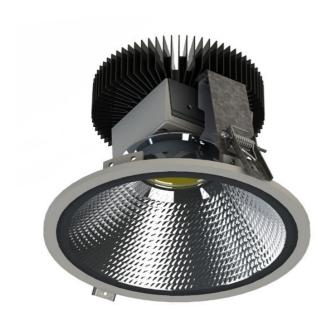

## OIZZO Ø180 LED

series: OIZZO

IP 20

## Ø 180 × 128 mm

Recessed LED downlight luminaire

The luminaire is equipped with cooler based on passive cooling Frame made of aluminium profile powder coated with fine structured colour Round reflector with diffuse pattern made of anodized aluminium sheet Possibility of choice of electronic, dimmable electronic ballast or connection directly into 230V

Newly we are able to offer version with 230V DALI LED module Usage: offices, schools, interiors of buildings, commercial rooms, other interiors

## Product description

Product code 0-212041.000

Optics

Al reflector

180 mm

Ceiling recessed

Ø170

Total power consumption