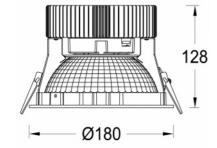

## OIZZO Ø180 LED

series: OIZZO

IP 20

## Ø 180 × 128 mm

Recessed LED downlight luminaire

The luminaire is equipped with cooler based on passive cooling Frame made of aluminium profile powder coated with fine structured colour Round reflector with diffuse pattern made of anodized aluminium sheet Possibility of choice of electronic, dimmable electronic ballast or connection directly into 230V

## Product description

Product code 0-212041.000

Optics

Al reflector

180 mm

Ceiling recessed

Ø170

Total power consumption

10 W

Color temperatiure

4000 K

Mounting type recessed,

Weight 1.5 kg

Driver EVG

Colour white

Dimension c 128 mm

Type of light source

LED

Luminous flux 1186 lm

Color index (RA) 80

Cover **IP 20** 