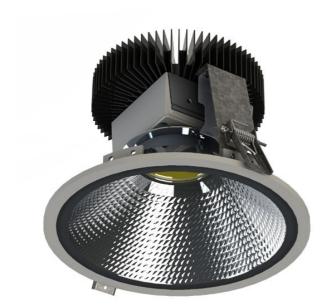

# OIZZO Ø180 LED

series: OIZZO

LED Led lights

IP 20

## Ø 180 × 128 mm

Recessed LED downlight luminaire

The luminaire is equipped with cooler based on passive cooling Frame made of aluminium profile powder coated with fine structured colour Round reflector with diffuse pattern made of anodized aluminium sheet Possibility of choice of electronic, dimmable electronic ballast or connection directly into 230V

# Product description

Product code 0-212042.000

Optics Al reflector

180 mm

Ceiling recessed

Ø170

Total power consumption

19 W