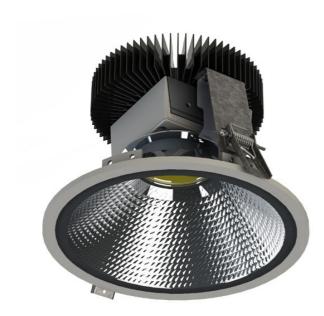

## Ø 180 × 128 mm

Recessed LED downlight luminaire

The luminaire is equipped with cooler based on passive cooling Frame made of aluminium profile powder coated with fine structured colour Round reflector with diffuse pattern made of anodized aluminium sheet Possibility of choice of electronic, dimmable electronic ballast or connection directly into 230V

## Product description

Product code 0-212046.000

Optics Al reflector

180 mm

Ceiling recessed

Ø170

Total power consumption

26 W

Color temperatiure

3000 K

Mounting type recessed,

Weight 1.5 kg

Driver EVG

Colour white

Dimension c 128 mm

Type of light source

LED

Luminous flux 3043 lm

Color index (RA) 80

Cover **IP 20** 