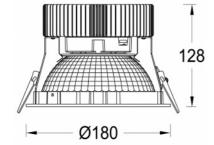

## Ø 180 × 128 mm

Recessed LED downlight luminaire

The luminaire is equipped with cooler based on passive cooling Frame made of aluminium profile powder coated with fine structured colour Round reflector with diffuse pattern made of anodized aluminium sheet Possibility of choice of electronic, dimmable electronic ballast or connection directly into 230V

## Product description

Product code 0-212046.000

Optics Al reflector

180 mm

Ceiling recessed

Ø170

Total power consumption

26 W

Color temperatiure

3000 K

Mounting type recessed,

Weight 1.5 kg

Driver EVG

Colour white

Dimension c 128 mm

Type of light source