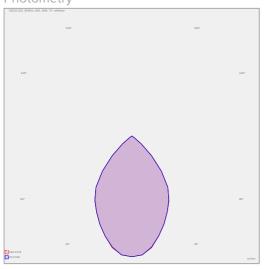

naire is equipped with cooler based on passive cooling Frame made of aluminium profile powder coated with fine structured colour Round reflector with diffuse pattern made of anodized aluminium sheet Possibility of choice of electronic, dimmable electronic ballast or connection directly into 230V

Newly we are able to offer version with 230V DALI LED module Usage: offices, schools, interiors of buildings, commercial rooms, other interiors

## Product description

Product code 0-212046.000

Optics Al reflector

180 mm

Ceiling recessed

Ø170

Total power consumption

26 W

Color temperatiure

3000 K

Mounting type recessed,

Weight 1.5 kg

Driver EVG

Colour white

Dimension c 128 mm

Type of light source

LED

Luminous flux 3043 lm

Color index (RA) 80

Cover **IP 20** 





## Photometry