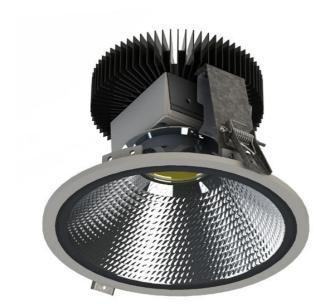

# OIZZO Ø200 LED 230 V

series: OIZZO

LED Led lights

IP 20

IP 20

Recessed

# Ø 200 × 125 mm

Recessed LED downlight luminaire

The luminaire is equipped with cooler based on passive cooling
Frame made of aluminium profile powder coated with fine structured colour
Round reflector with diffuse pattern made of anodized aluminium sheet
Possibility of choice of electronic, dimmable electronic ballast or connection directly
into 230V

# Product description

Product code **0-212131.000** 

0 212101.00

Optics
Al reflector

Ø

200 mm

Ceiling recessed

Ø190