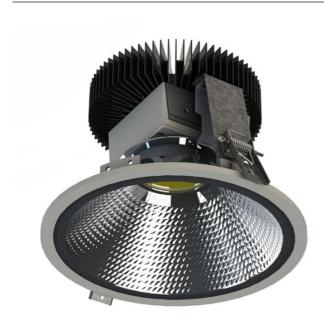

## OIZZO Ø200 LED 230 V

series: OIZZO

LED Led lights

IP 20

Recessed LED downlight luminaire

The luminaire is equipped with cooler based on passive cooling Frame made of aluminium profile powder coated with fine structured colour Round reflector with diffuse pattern made of anodized aluminium sheet Possibility of choice of electronic, dimmable electronic ballast or connection directly into 230V

Newly we are able to offer version with 230V DALI LED module Usage: offices, schools, interiors of buildings, commercial rooms, other interiors