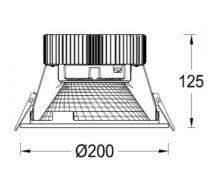

## Product description

Product code

0-212132.000

Optics Al reflector

200 mm

Ceiling recessed

Ø190

Total power consumption

Dimension c

125 mm

Type of light source LED

Luminous flux 2000 lm

Color index (RA) 80

Cover

**IP 20** 