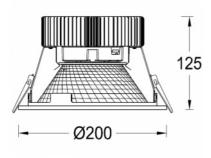

## Ø 200 × 125 mm

Recessed LED downlight luminaire

The luminaire is equipped with cooler based on passive cooling Frame made of aluminium profile powder coated with fine structured colour Round reflector with diffuse pattern made of anodized aluminium sheet Possibility of choice of electronic, dimmable electronic ballast or connection directly into 230V

## Product description

Product code

0-212133.000

Optics

Ø 200 mm

Ø190

21 W

Al reflector

Ceiling recessed

Driver EVG LED module directly into 230V Colour white Dimension c 125 mm Type of light source LED Luminous flux Total power consumption 2000 lm Color index (RA)

4000 K

Mounting type recessed,

Color temperatiure

Weight 1.1 kg

80

Cover IP 20