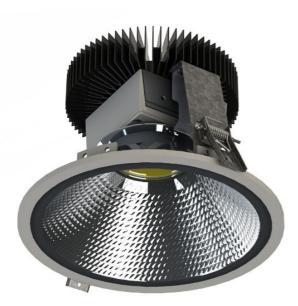

## Ø 200 × 125 mm

Recessed LED downlight luminaire

The luminaire is equipped with cooler based on passive cooling Frame made of aluminium profile powder coated with fine structured colour Round reflector with diffuse pattern made of anodized aluminium sheet Possibility of choice of electronic, dimmable electronic ballast or connection directly into 230V

## Product description

Product code

0-212133.000

Optics

Ø 200 mm

Ø190

21 W

Al reflector

Ceiling recessed

Driver EVG LED module directly into 230V Colour white Dimension c 125 mm Type of light source LED Luminous flux Total power consumption 2000 lm Color index (RA)

4000 K

Mounting type recessed,