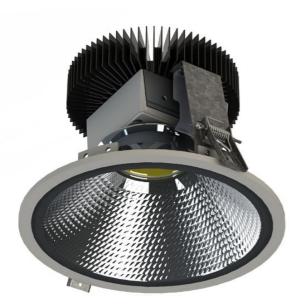

## Ø 200 × 125 mm

Recessed LED downlight luminaire

The luminaire is equipped with cooler based on passive cooling Frame made of aluminium profile powder coated with fine structured colour Round reflector with diffuse pattern made of anodized aluminium sheet Possibility of choice of electronic, dimmable electronic ballast or connection directly into 230V

Al reflector

Driver EVG LED module directly into 230V Colour white Dimension c 125 mm Type of light source LED Luminous flux Total power consumption 3000 lm Color index (RA)

Mounting type recessed,

Color temperatiure