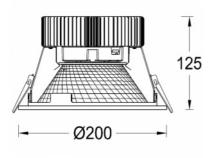

## Ø 200 × 125 mm

Recessed LED downlight luminaire

The luminaire is equipped with cooler based on passive cooling Frame made of aluminium profile powder coated with fine structured colour Round reflector with diffuse pattern made of anodized aluminium sheet Possibility of choice of electronic, dimmable electronic ballast or connection directly into 230V

Ceiling recessed

Weight 1.1 kg

80

Cover IP 20