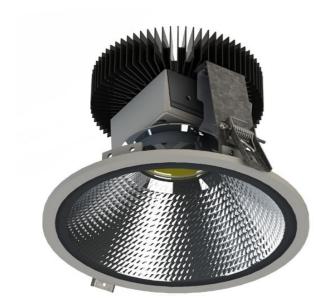

## Ø 200 × 125 mm

Recessed LED downlight luminaire

The luminaire is equipped with cooler based on passive cooling Frame made of aluminium profile powder coated with fine structured colour Round reflector with diffuse pattern made of anodized aluminium sheet Possibility of choice of electronic, dimmable electronic ballast or connection directly into 230V

## Product description

Product code

0-212137.000

Optics

Al reflector

200 mm

Ceiling recessed

Ø190

Total power consumption

34 W

Color temperatiure

4000 K

Mounting type recessed,

Weight 1.1 kg

Driver

EVG LED module directly into 230V

Colour white

Dimension c

125 mm

Type of light source

LED

Luminous flux

3000 lm

Color index (RA)

80

Cover **IP 20**