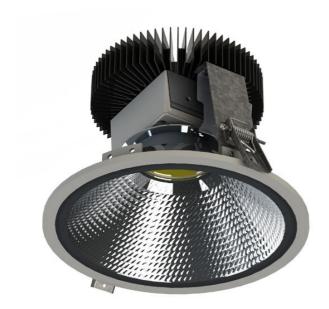

# OIZZO Ø180 LED 230 V

series: OIZZO

LED Led lights

IP 20

# Ø 180 × 128 mm

Recessed LED downlight luminaire

The luminaire is equipped with cooler based on passive cooling Frame made of aluminium profile powder coated with fine structured colour Round reflector with diffuse pattern made of anodized aluminium sheet Possibility of choice of electronic, dimmable electronic ballast or connection directly into 230V

# Product description

Product code

0-212140.000

Optics

Al reflector

180 mm

Ceiling recessed

Ø170