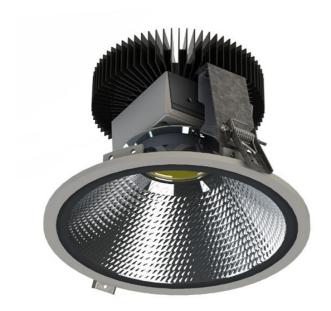

# OIZZO Ø180 LED 230 V

series: OIZZO

LED Led lights

IP 20

# Ø 180 × 128 mm

Recessed LED downlight luminaire

The luminaire is equipped with cooler based on passive cooling Frame made of aluminium profile powder coated with fine structured colour Round reflector with diffuse pattern made of anodized aluminium sheet Possibility of choice of electronic, dimmable electronic ballast or connection directly into 230V