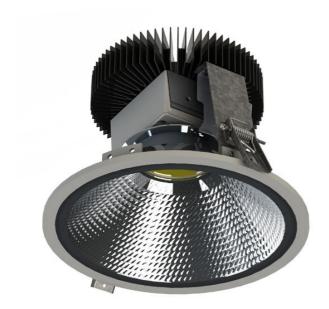

# OIZZO Ø180 LED 230 V

series: OIZZO

LED Led lights

IP 20

## Ø 180 × 128 mm

Recessed LED downlight luminaire

The luminaire is equipped with cooler based on passive cooling Frame made of aluminium profile powder coated with fine structured colour Round reflector with diffuse pattern made of anodized aluminium sheet Possibility of choice of electronic, dimmable electronic ballast or connection directly into 230V