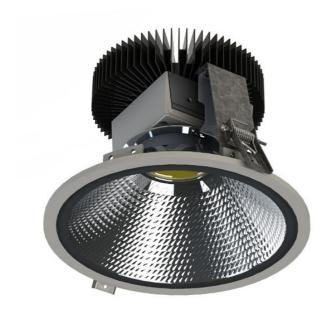

# OIZZO Ø180 LED 230 V

series: OIZZO

LED Led lights

IP 20

## Ø 180 × 128 mm

Recessed LED downlight luminaire

The luminaire is equipped with cooler based on passive cooling Frame made of aluminium profile powder coated with fine structured colour Round reflector with diffuse pattern made of anodized aluminium sheet Possibility of choice of electronic, dimmable electronic ballast or connection directly into 230V

## Product description

Product code

0-212143.000

Optics Al reflector

180 mm

Ceiling recessed

Ø170

Total power consumption