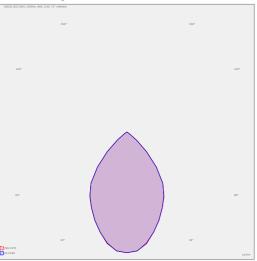

### HORMEN CE a.s.

Moulíkova 3286/1b 150 00 Praha 5 IČO: 27154742 DIČ: CZ27154742 www.hormen.cz



# 128 Ø180

#### Photometry



# OIZZO Ø180 LED 230 V

series: OIZZO

LED Led lights

IP 20

## Ø 180 × 128 mm

Recessed LED downlight luminaire

The luminaire is equipped with cooler based on passive cooling Frame made of aluminium profile powder coated with fine structured colour Round reflector with diffuse pattern made of anodized aluminium sheet Possibility of choice of electronic, dimmable electronic ballast or connection directly into 230V

Newly we are able to offer version with 230V DALI LED module Usage: offices, schools, interiors of buildings, commercial rooms, other interiors

## Product description

Product code

0-212143.000

Optics Al reflector

180 mm

Ceiling recessed

Ø170

Total power consumption

21 W

Color temperatiure

4000 K

Mounting type recessed,

Weight 1.1 kg

Driver

EVG LED module direc