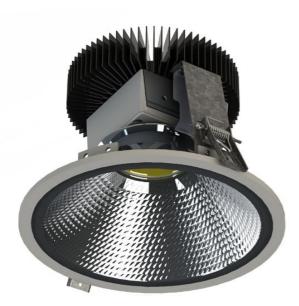

## OIZZO Ø180 LED 230 V

series: OIZZO

## Ø 180 × 128 mm

Recessed LED downlight luminaire

The luminaire is equipped with cooler based on passive cooling Frame made of aluminium profile powder coated with fine structured colour Round reflector with diffuse pattern made of anodized aluminium sheet Possibility of choice of electronic, dimmable electronic ballast or connection directly into 230V

## Product description

Product code

0-212146.000

Optics

Ø 180 mm

Ø170

34 W

3000 K