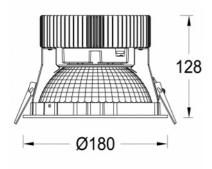

## Ø 180 × 128 mm

Recessed LED downlight luminaire

The luminaire is equipped with cooler based on passive cooling Frame made of aluminium profile powder coated with fine structured colour Round reflector with diffuse pattern made of anodized aluminium sheet Possibility of choice of electronic, dimmable electronic ballast or connection directly into 230V

## Product description

Product code

0-212146.000

Optics

Ø 180 mm

Ø170

34 W

3000 K

Mounting type recessed,

Weight 1.1 kg

Cover IP 20