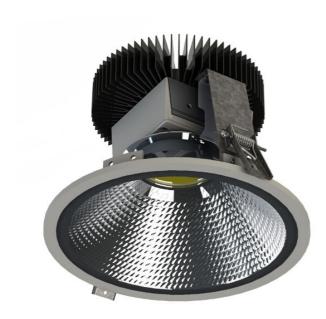

## OIZZO Ø180 LED 230 V

series: OIZZO

LED Led lights

IP 20

Recessed LED downlight luminaire

The luminaire is equipped with cooler based on passive cooling Frame made of aluminium profile powder coated with fine structured colour Round reflector with diffuse pattern made of anodized aluminium sheet Possibility of choice of electronic, dimmable electronic ballast or connection directly into 230V