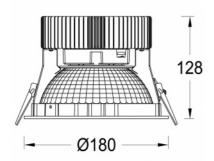

## Product description

Product code

0-212147.000

Optics Al reflector

180 mm

Ceiling recessed

Ø170

Total power consumption

Dimension c 128 mm

Type of light source

LED

Luminous flux 3000 lm

Color index (RA)

80

Cover **IP 20** 