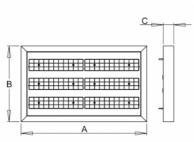

## 663 × 400 × 56 mm

LED luminaire designed for indoor lighting

Construction of luminaire suitable for suspending

Body of luminaire made of powder coated steel sheet according to RAL colour list LED optics -  $60^\circ$ ,  $90^\circ$ ,  $25^\circ$ ,  $30^\circ$  and  $84-35^\circ$  are optional according to order number Optics 84-35° is especially suitable for illumination of corridors

## Product description

Product code

0-213002.000

Optics

60° LED optics

Dimension a 663 mm

Dimension c

56 mm

Total power consumption

64 W

Color temperatiure

4000 K

Mounting type suspended,

Weight 6.4 kg

Driver **EVG** 

Colour white

Dimension b 400 mm

Type of light source

Luminous flux

9168 lm

Color index (RA)

80

Cover **IP 20** 