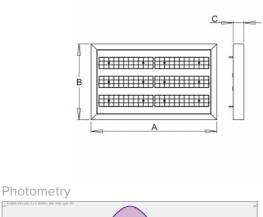

## 663 × 400 × 56 mm

LED luminaire designed for indoor lighting

Construction of luminaire suitable for suspending

Body of luminaire made of powder coated steel sheet according to RAL colour list LED optics -  $60^\circ$ ,  $90^\circ$ ,  $25^\circ$ ,  $30^\circ$  and  $84-35^\circ$  are optional according to order number Optics 84-35° is especially suitable for illumination of corridors

## Product description

Product code

0-213002.000

Optics

60° LED optics

Dimension a 663 mm

Dimension c

56 mm

Total power consumption

64 W

Color temperatiure

4000 K

Mounting type suspended,

Weight 6.4 kg

Driver **EVG** 

Colour white

Dimension b 400 mm

Type of light source

Luminous flux

9168 lm

Color index (RA)

80

Cover **IP 20** 