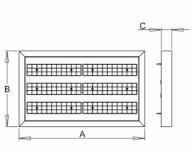

## 663 × 400 × 56 mm

LED luminaire designed for indoor lighting

Construction of luminaire suitable for suspending

Body of luminaire made of powder coated steel sheet according to RAL colour list LED optics -  $60^\circ$ ,  $90^\circ$ ,  $25^\circ$ ,  $30^\circ$  and  $84-35^\circ$  are optional according to order number Optics 84-35° is especially suitable for illumination of corridors

## Product description

Product code

0-213003.000

Optics

60° LED optics

Dimension a 663 mm

Dimension c

56 mm

Total power consumption

75 W

Color temperatiure

3000 K

Mounting type suspended,

Weight 6.4 kg

Driver **EVG** 

Colour white

Dimension b 400 mm

Type of light source

Luminous flux

10062 lm

Color index (RA)

80

Cover **IP 20** 