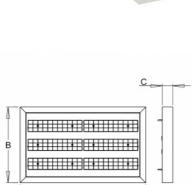

## PLANNE IP20 LED

series: PLANNE

LED Led lights

## 663 × 400 × 56 mm

LED luminaire designed for indoor lighting

Construction of luminaire suitable for suspending

Body of luminaire made of powder coated steel sheet according to RAL colour list LED optics -  $60^\circ$ ,  $90^\circ$ ,  $25^\circ$ ,  $30^\circ$  and  $84-35^\circ$  are optional according to order number Optics 84-35° is especially suitable for illumination of corridors

## Product description

Product code

0-213003.000

Optics

60° LED optics

Dimension a 663 mm

Dimension c

56 mm

Total power consumption

75 W

Color temperatiure

3000 K

Mounting type suspended,

Weight 6.4 kg

Driver **EVG** 

Colour white

Dimension b 400 mm

Type of light source

Luminous flux

10062 lm

Color index (RA)

80

Cover **IP 20** 