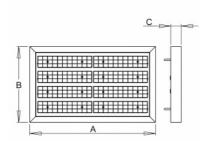

## 663 × 400 × 56 mm

LED luminaire designed for indoor lighting

Construction of luminaire suitable for suspending

Body of luminaire made of powder coated steel sheet according to RAL colour list LED optics -  $60^\circ$ ,  $90^\circ$ ,  $25^\circ$ ,  $30^\circ$  and  $84-35^\circ$  are optional according to order number Optics 84-35° is especially suitable for illumination of corridors

## Product description

Product code

0-213006.000

Optics

60° LED optics

Dimension a 663 mm

Dimension c

56 mm

Colour white

Dimension b 400 mm

Type of light source

Luminous flux 12224 lm

Color index (RA)

80

Cover **IP 20** 

Photometry