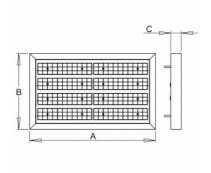

## 663 × 400 × 56 mm

LED luminaire designed for indoor lighting

Construction of luminaire suitable for suspending

Body of luminaire made of powder coated steel sheet according to RAL colour list LED optics - 60°, 90°, 25°, 30° and 84-35° are optional according to order number Optics 84-35° is especially suitable for illumination of corridors

## Product description

Product code 0-213008.000

Optics

60° LED optics

Dimension a 663 mm

Dimension c

56 mm

Total power consumption

100 W

Color temperatiure

4000 K

Mounting type suspended,

Weight 7.5 kg

Driver **EVG** 

Colour white

Dimension b 400 mm

Type of light source

Luminous flux 14056 lm

Color index (RA)

80

Cover **IP 20** 