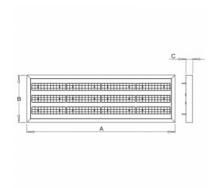

## 1250 × 400 × 56 mm

LED luminaire designed for indoor lighting

Construction of luminaire suitable for suspending

Body of luminaire made of powder coated steel sheet according to RAL colour list LED optics -  $60^\circ$ ,  $90^\circ$ ,  $25^\circ$ ,  $30^\circ$  and  $84-35^\circ$  are optional according to order number Optics 84-35° is especially suitable for illumination of corridors

Accessories to be ordered separately

Product code

0-213010.000

Optics

60° LED optics

Dimension a 1250 mm

Dimension c

56 mm

Dimension b 400 mm

Type of light source

Luminous flux 18336 lm

Color index (RA)

80

Cover **IP 20** 