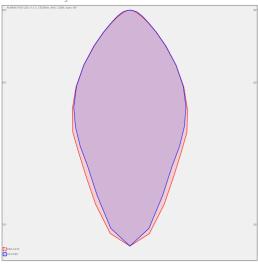

$60^\circ$ ,  $90^\circ$ ,  $25^\circ$ ,  $30^\circ$  and  $84-35^\circ$  are optional according to order number Optics 84-35° is especially suitable for illumination of corridors

Luminaire suitable to rooms with high mounting heights

Luminaire equipped with electronic or dimmable electronic ballast

Usage: industry, warehouses, rack warehouses, high halls, low halls, garages, sport places, fuel stations

Accessories to be ordered separately



Product code

0-213010.000

Optics

60° LED optics

Dimension a 1250 mm

Dimension c

56 mm

Total power consumption

128 W

Color temperatiure

4000 K

Mounting type suspended,

Weight 11 kg

Driver **EVG** 

Colour white

Dimension b 400 mm

Type of light source

Luminous flux 18336 lm

Color index (RA)

80

Cover **IP 20** 





## Photometry