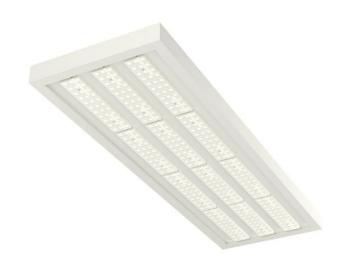

## PLANNE IP20 LED

series: PLANNE

LED Led lights

## 1250 × 400 × 56 mm

LED luminaire designed for indoor lighting

Construction of luminaire suitable for suspending

Body of luminaire made of powder coated steel sheet according to RAL colour list LED optics -  $60^\circ$ ,  $90^\circ$ ,  $25^\circ$ ,  $30^\circ$  and  $84-35^\circ$  are optional according to order number Optics 84-35° is especially suitable for illumination of corridors

Luminaire suitable to rooms with high mounting heights

Luminaire equipped with electronic or dimmable electronic ballast

Usage: industry, warehouses, rack warehouses, high halls, low halls, garages, sport places, fuel stations