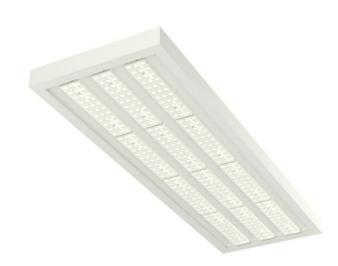

## PLANNE IP20 LED

series: PLANNE

LED Led lights

## 1250 × 400 × 56 mm

LED luminaire designed for indoor lighting

Construction of luminaire suitable for suspending

Body of luminaire made of powder coated steel sheet according to RAL colour list LED optics -  $60^\circ$ ,  $90^\circ$ ,  $25^\circ$ ,  $30^\circ$  and  $84-35^\circ$  are optional according to order number Optics 84-35° is especially suitable for illumination of corridors

Luminaire suitable to rooms with high mounting heights

Luminaire equipped with electronic or dimmable electronic ballast

Usage: industry, warehouses, rack warehouses, high halls, low halls, garages, sport places, fuel stations