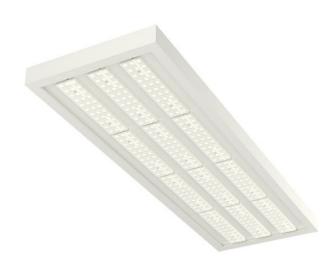

## PLANNE IP20 LED

series: PLANNE

LED Led lights

## 1250 × 400 × 56 mm

LED luminaire designed for indoor lighting

Construction of luminaire suitable for suspending

Body of luminaire made of powder coated steel sheet according to RAL colour list LED optics -  $60^\circ$ ,  $90^\circ$ ,  $25^\circ$ ,  $30^\circ$  and  $84-35^\circ$  are optional according to order number Optics 84-35° is especially suitable for illumination of corridors

Luminaire suitable to rooms with high mounting heights

Luminaire equipped with electronic or dimmable electronic ballast

Usage: industry, warehouses, rack warehouses, high halls, low halls, garages, sport places, fuel stations