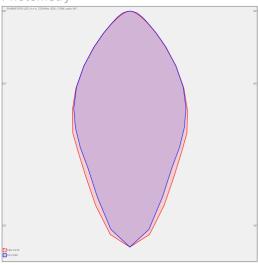

irc$ ,  $90^\circ$ ,  $25^\circ$ ,  $30^\circ$  and  $84-35^\circ$  are optional according to order number Optics 84-35° is especially suitable for illumination of corridors

Luminaire suitable to rooms with high mounting heights

Luminaire equipped with electronic or dimmable electronic ballast

Usage: industry, warehouses, rack warehouses, high halls, low halls, garages, sport places, fuel stations

Accessories to be ordered separately



Product code

0-213013.000

Optics

60° LED optics

Dimension a 1250 mm

Dimension c

56 mm

Total power consumption

170 W

Color temperatiure

3000 K

Mounting type suspended,

Weight 12.5 kg Driver **EVG** 

Colour white

Dimension b 400 mm

Type of light source

LED

Luminous flux 23344 lm

Color index (RA)

80

Cover **IP 20** 





## Photometry