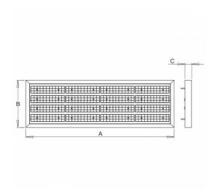

## 1250 × 400 × 56 mm

LED luminaire designed for indoor lighting

Construction of luminaire suitable for suspending

Body of luminaire made of powder coated steel sheet according to RAL colour list LED optics -  $60^\circ$ ,  $90^\circ$ ,  $25^\circ$ ,  $30^\circ$  and  $84-35^\circ$  are optional according to order number Optics 84-35° is especially suitable for illumination of corridors

Accessories to be ordered separately

Product code

0-213013.000

Optics

60° LED optics

Dimension a 1250 mm

Dimension c

56 mm

Total power consumption

170 W

Color temperatiure

3000 K

Mounting type suspended,

Weight 12.5 kg Driver **EVG** 

Colour white

Dimension b 400 mm

Type of light source

LED

Luminous flux 23344 lm

Color index (RA)

80

Cover **IP 20** 