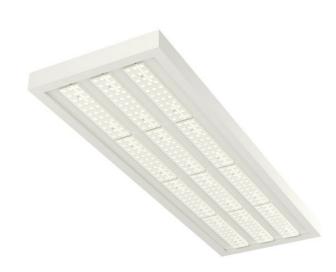

## PLANNE IP20 LED

series: PLANNE

LED Led lights

## 1250 × 400 × 56 mm

LED luminaire designed for indoor lighting

Construction of luminaire suitable for suspending

Body of luminaire made of powder coated steel sheet according to RAL colour list LED optics -  $60^\circ$ ,  $90^\circ$ ,  $25^\circ$ ,  $30^\circ$  and  $84-35^\circ$  are optional according to order number Optics 84-35° is especially suitable for illumination of corridors

Luminaire suitable to rooms with high mounting heights

Luminaire equipped with electronic or dimmable electronic ballast

Usage: industry, warehouses, rack warehouses, high halls, low halls, garages, sport places, fuel stations