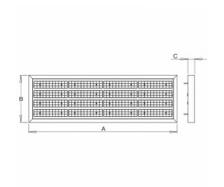

## 1250 × 400 × 56 mm

LED luminaire designed for indoor lighting

Construction of luminaire suitable for suspending

Body of luminaire made of powder coated steel sheet according to RAL colour list LED optics -  $60^\circ$ ,  $90^\circ$ ,  $25^\circ$ ,  $30^\circ$  and  $84-35^\circ$  are optional according to order number Optics 84-35° is especially suitable for illumination of corridors

Accessories to be ordered separately

Product code 0-213014.000

Optics

60° LED optics

Dimension a 1250 mm

Dimension c

56 mm

Total power consumption

170 W

Color temperatiure

4000 K

Mounting type suspended,

Weight 12.5 kg Driver **EVG** 

Colour white

Dimension b 400 mm

Type of light source