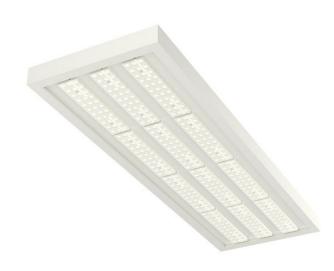

## PLANNE IP20 LED

series: PLANNE

LED Led lights

## 1250 × 400 × 56 mm

LED luminaire designed for indoor lighting

Construction of luminaire suitable for suspending

Body of luminaire made of powder coated steel sheet according to RAL colour list LED optics -  $60^\circ$ ,  $90^\circ$ ,  $25^\circ$ ,  $30^\circ$  and  $84-35^\circ$  are optional according to order number Optics 84-35° is especially suitable for illumination of corridors

Luminaire suitable to rooms with high mounting heights

Luminaire equipped with electronic or dimmable electronic ballast

Usage: industry, warehouses, rack warehouses, high halls, low halls, garages, sport places, fuel stations