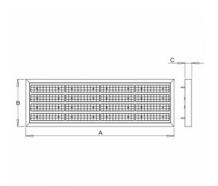

## 1250 × 400 × 56 mm

LED luminaire designed for indoor lighting

Construction of luminaire suitable for suspending

Body of luminaire made of powder coated steel sheet according to RAL colour list LED optics -  $60^\circ$ ,  $90^\circ$ ,  $25^\circ$ ,  $30^\circ$  and  $84-35^\circ$  are optional according to order number Optics 84-35° is especially suitable for illumination of corridors

Accessories to be ordered separately

Product code

0-213015.000

Optics

60° LED optics

Dimension a 1250 mm

Dimension c

56 mm

Total power consumption

201 W

Color temperatiure

3000 K

Mounting type suspended,

Weight 12.5 kg Driver **EVG** 

Colour white

Dimension b 400 mm