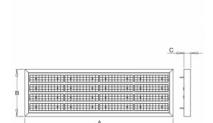

## PLANNE IP20 LED

series: PLANNE

LED Led lights

1250 × 400 × 56 mm

LED luminaire designed for indoor lighting

Construction of luminaire suitable for suspending

Body of luminaire made of powder coated steel sheet according to RAL colour list LED optics -  $60^\circ$ ,  $90^\circ$ ,  $25^\circ$ ,  $30^\circ$  and  $84-35^\circ$  are optional according to order number Optics 84-35° is especially suitable for illumination of corridors

## Product description

Product code 0-213016.000

Optics

60° LED optics

Dimension a 1250 mm

Dimension c

56 mm

Total power consumption

201 W

Color temperatiure

4000 K

Mounting type suspended,

Weight 12.5 kg Driver **EVG** 

Colour white

Dimension b 400 mm

Type of light source