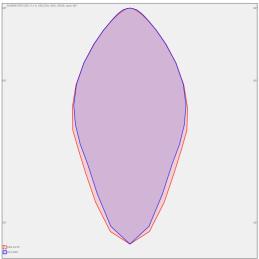

## Product description

Product code 0-213016.000

Optics

60° LED optics

Dimension a 1250 mm

Dimension c

56 mm

Total power consumption

201 W

Color temperatiure

4000 K

Mounting type suspended,

Weight 12.5 kg Driver **EVG** 

Colour white

Dimension b 400 mm

Type of light source

LED

Luminous flux 28112 lm

Color index (RA)

80

Cover **IP 20** 