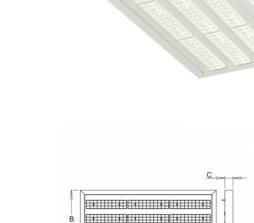

## 957 × 400 × 56 mm

LED luminaire designed for indoor lighting

Construction of luminaire suitable for suspending

Body of luminaire made of powder coated steel sheet according to RAL colour list LED optics -  $60^\circ$ ,  $90^\circ$ ,  $25^\circ$ ,  $30^\circ$  and  $84-35^\circ$  are optional according to order number Optics 84-35° is especially suitable for illumination of corridors

## Product description

Product code 0-213017.000

Optics 60° LED optics

Dimension a

957 mm

Dimension c

56 mm

Total power consumption

96 W

Color temperatiure

3000 K

Mounting type suspended,

Weight 9 kg

Driver **EVG** 

Colour white

Dimension b 400 mm

Type of light source

Luminous flux

13131 lm

Color index (RA)

80

Cover **IP 20** 