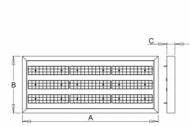

## 957 × 400 × 56 mm

LED luminaire designed for indoor lighting

Construction of luminaire suitable for suspending

Body of luminaire made of powder coated steel sheet according to RAL colour list LED optics -  $60^\circ$ ,  $90^\circ$ ,  $25^\circ$ ,  $30^\circ$  and  $84-35^\circ$  are optional according to order number Optics 84-35° is especially suitable for illumination of corridors

## Product description

Product code 0-213017.000

Optics 60° LED optics

Dimension a

957 mm

Dimension c

56 mm

Total power consumption

96 W

Color temperatiure

3000 K

Mounting type suspended,

Weight 9 kg

Driver **EVG** 

Colour white

Dimension b 400 mm

Type of light source

Luminous flux

13131 lm

Color index (RA)

80

Cover **IP 20** 