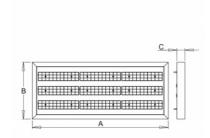

## 957 × 400 × 56 mm

LED luminaire designed for indoor lighting

Construction of luminaire suitable for suspending

Body of luminaire made of powder coated steel sheet according to RAL colour list LED optics -  $60^\circ$ ,  $90^\circ$ ,  $25^\circ$ ,  $30^\circ$  and  $84-35^\circ$  are optional according to order number Optics 84-35° is especially suitable for illumination of corridors

## Product description

Product code 0-213020.000

Optics

60° LED optics

Dimension a 957 mm

Dimension c

56 mm

Total power consumption

113 W

Color temperatiure

4000 K

Mounting type suspended,

Weight 9 kg

Driver **EVG** 

Colour white

Dimension b 400 mm