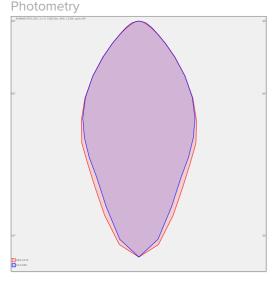

## Product description

Product code 0-213020.000

Optics

60° LED optics

Dimension a 957 mm

Dimension c

56 mm

Total power consumption

113 W

Color temperatiure

4000 K

Mounting type suspended,

Weight 9 kg

Driver **EVG** 

Colour white

Dimension b 400 mm