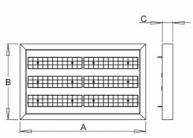

## 663 × 400 × 56 mm

LED luminaire designed for indoor lighting

Construction of luminaire suitable for suspending

Body of luminaire made of powder coated steel sheet according to RAL colour list LED optics -  $60^\circ$ ,  $90^\circ$ ,  $25^\circ$ ,  $30^\circ$  and  $84-35^\circ$  are optional according to order number Optics 84-35° is especially suitable for illumination of corridors

## Product description

Product code

0-213022.000

Optics

90° LED optics

Dimension a 663 mm

Dimension c

56 mm

Dimension b 400 mm

Type of light source

Luminous flux

9168 lm

Color index (RA)

80

Cover **IP 20** 