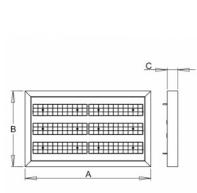

## 663 × 400 × 56 mm

LED luminaire designed for indoor lighting

Construction of luminaire suitable for suspending

Body of luminaire made of powder coated steel sheet according to RAL colour list LED optics -  $60^\circ$ ,  $90^\circ$ ,  $25^\circ$ ,  $30^\circ$  and  $84-35^\circ$  are optional according to order number Optics 84-35° is especially suitable for illumination of corridors

## Product description

Product code

0-213022.000

Optics

90° LED optics

Dimension a 663 mm

Dimension c

56 mm

Dimension b 400 mm

Type of light source

Luminous flux

9168 lm

Color index (RA)

80

Cover **IP 20** 