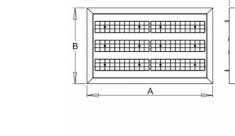

## 663 × 400 × 56 mm

LED luminaire designed for indoor lighting

Construction of luminaire suitable for suspending

Body of luminaire made of powder coated steel sheet according to RAL colour list LED optics -  $60^\circ$ ,  $90^\circ$ ,  $25^\circ$ ,  $30^\circ$  and  $84-35^\circ$  are optional according to order number Optics 84-35° is especially suitable for illumination of corridors

## Product description

Product code

0-213023.000

Optics

90° LED optics

Dimension a 663 mm

Dimension c

56 mm

Total power consumption

75 W

Color temperatiure

3000 K

Mounting type suspended,

Weight 6.4 kg

Driver **EVG** 

Colour white

Dimension b 400 mm

Type of light source

Luminous flux

10062 lm

Color index (RA)

80

Cover **IP 20** 