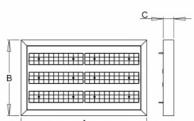

## 663 × 400 × 56 mm

LED luminaire designed for indoor lighting

Construction of luminaire suitable for suspending

Body of luminaire made of powder coated steel sheet according to RAL colour list LED optics -  $60^\circ$ ,  $90^\circ$ ,  $25^\circ$ ,  $30^\circ$  and  $84-35^\circ$  are optional according to order number Optics 84-35° is especially suitable for illumination of corridors

## Product description

Product code

0-213023.000

Optics

90° LED optics

Dimension a 663 mm

Dimension c

56 mm

Total power consumption

75 W

Color temperatiure

3000 K

Mounting type suspended,

Weight 6.4 kg

Driver **EVG** 

Colour white

Dimension b 400 mm

Type of light source

Luminous flux

10062 lm

Color index (RA)

80

Cover **IP 20** 