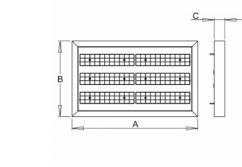

## 663 × 400 × 56 mm

LED luminaire designed for indoor lighting

Construction of luminaire suitable for suspending

Body of luminaire made of powder coated steel sheet according to RAL colour list LED optics -  $60^\circ$ ,  $90^\circ$ ,  $25^\circ$ ,  $30^\circ$  and  $84-35^\circ$  are optional according to order number Optics 84-35° is especially suitable for illumination of corridors

## Product description

Product code

0-213024.000

Optics

90° LED optics

Dimension a 663 mm

Dimension c 56 mm

Total power consumption 75 W

Color temperatiure

4000 K

Mounting type suspended,

Weight 6.4 kg

Driver **EVG** 

Colour white

Dimension b 400 mm

Type of light source