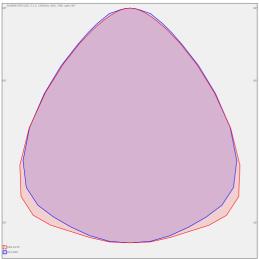

irc$ ,  $25^\circ$ ,  $30^\circ$  and  $84-35^\circ$  are optional according to order number Optics 84-35° is especially suitable for illumination of corridors

Luminaire suitable to rooms with high mounting heights

Luminaire equipped with electronic or dimmable electronic ballast

Usage: industry, warehouses, rack warehouses, high halls, low halls, garages, sport places, fuel stations

Accessories to be ordered separately



## Product description

Product code

0-213024.000

Optics

90° LED optics

Dimension a 663 mm

Dimension c 56 mm

Total power consumption 75 W

Color temperatiure

4000 K

Mounting type suspended,

Weight 6.4 kg

Driver **EVG** 

Colour white

Dimension b 400 mm

Type of light source

Luminous flux

10542 lm

Color index (RA)

80

Cover **IP 20** 



## Photometry