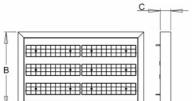

## 663 × 400 × 56 mm

LED luminaire designed for indoor lighting

Construction of luminaire suitable for suspending

Body of luminaire made of powder coated steel sheet according to RAL colour list LED optics -  $60^\circ$ ,  $90^\circ$ ,  $25^\circ$ ,  $30^\circ$  and  $84-35^\circ$  are optional according to order number Optics 84-35° is especially suitable for illumination of corridors

## Product description

Product code

0-213024.000

Optics

90° LED optics

Dimension a 663 mm

Dimension c 56 mm

Total power consumption 75 W

Color temperatiure

4000 K

Mounting type suspended,

Weight 6.4 kg

Driver **EVG** 

Colour white

Dimension b 400 mm

Type of light source