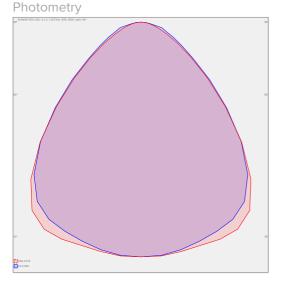

Type of light source

Luminous flux

11672 lm

Color index (RA)

80

Cover **IP 20**