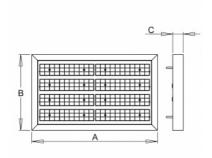

## 663 × 400 × 56 mm

LED luminaire designed for indoor lighting

Construction of luminaire suitable for suspending

Body of luminaire made of powder coated steel sheet according to RAL colour list LED optics -  $60^\circ$ ,  $90^\circ$ ,  $25^\circ$ ,  $30^\circ$  and  $84-35^\circ$  are optional according to order number Optics 84-35° is especially suitable for illumination of corridors

## Product description

Product code 0-213025.000

Optics

90° LED optics

Dimension a 663 mm

Dimension c

56 mm

Total power consumption

85 W

Color temperatiure

3000 K

Mounting type suspended,

Weight 7.5 kg

Driver **EVG** 

Colour white

Dimension b 400 mm

Type of light source

Luminous flux

11672 lm

Color index (RA)

80

Cover **IP 20**